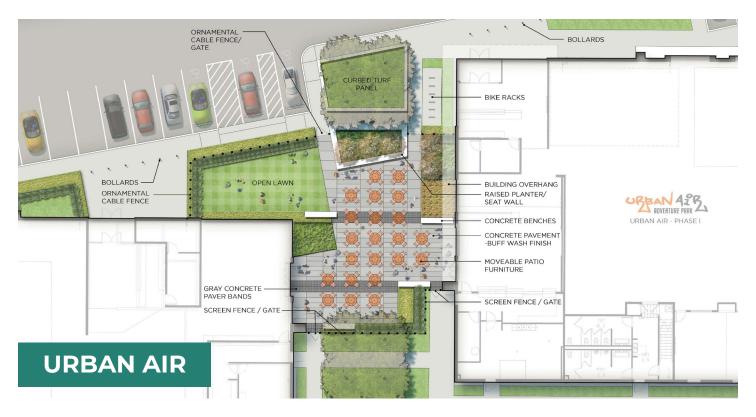

Urban Air is a destination for family fun featuring a variety of attractions perfect for all ages. It's an ideal venue for kids' birthday parties, church events, corporate gatherings or a day out for some family fun. Equipped with cutting edge-attractions, Urban Air is the only entertainment center of its kind. The project is located on Plain City – Dublin Rd. in Dublin Ohio. G2 provided the landscape architectural services that carried the project from Schematic Design and Entitlements. The project is split into two phases with a courtyard and outdoor dining plaza connecting Phase I with Phase II.