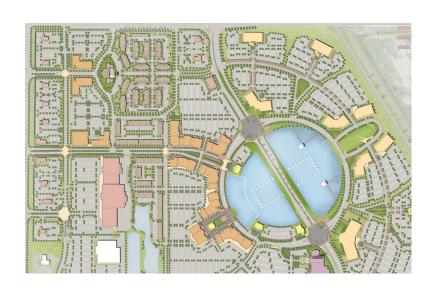

The Promenade is a 228 acre mixed-use development located near I-167 in Evansville, Indiana. When complete, The Promenade will include a mixed-use town center, a variety of retail and commercial uses, office uses varying from small office to corporate headquarters, and a diverse mix of residential products.

G2 Planning and Design has provided services ranging from conceptual design to construction documentation. The Promenade has been designed to provide The Hirsch-Martin Development, LLC, the flexibility needed to create a unique and successful development.