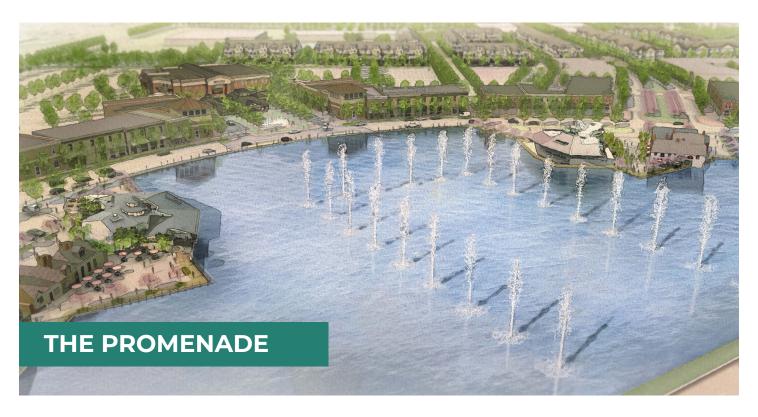

The Promenade is a 228 acre mixed-use development located near I-167 in Evansville, Indiana. When complete, The Promenade will include a mixed-use town center, a variety of retail and commercial uses, office uses varying from small office to corporate headquarters, and a diverse mix of residential products.

G2 Planning and Design has provided services ranging from conceptual design to construction documentation. The Promenade has been designed to provide The Hirsch-Martin Development, LLC, the flexibility needed to create a unique and successful development.