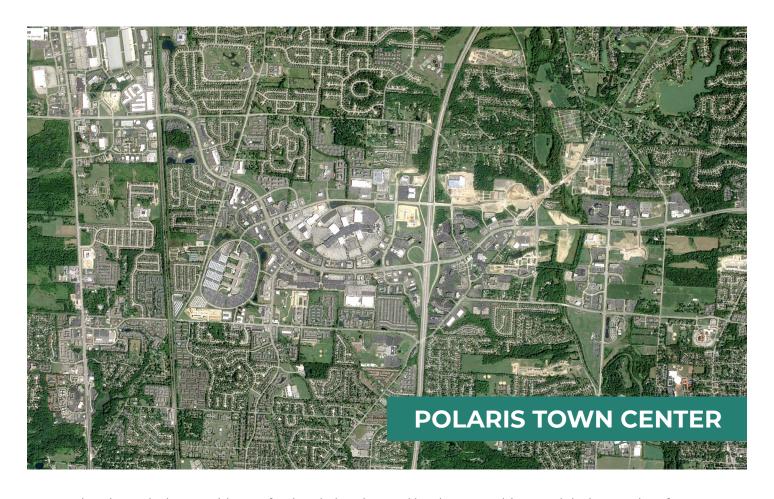

G2 Planning + design provides professional planning and landscape architectural design services for many of the developments at Polaris. NP Limited utilizes our skills at creating initial site plans for many of the tenants who are exploring a location at Polaris. After these initial planning studies are completed, we are often asked to provide landscape architectural services for plan approvals and construction. Built projects in Polaris include IKEA, Cabela's, Staybridge Suites, Residence Inn and the Duluth Trading Company. Our firm is also involved in the Westar development portion located in Westerville.

## PROJECT INFORMATION

Location: Columbus / Westerville, Ohio

Client: NP Limited

**Services:** Capacity Studies

Landscape Architecture

Urban Design City Approvals Public Presentations