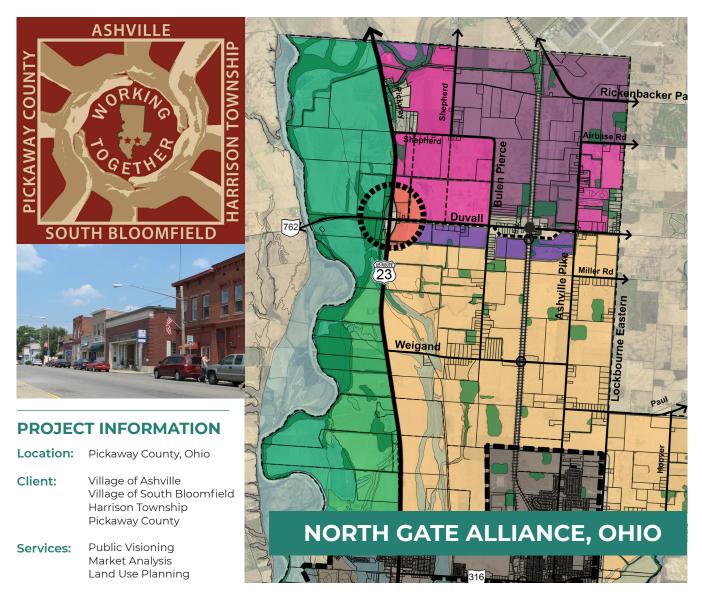

The Northgate Alliance is a partnership between Pickaway County, Harrison Township, the Village of Ashville, and South Bloomfield with the goal of guiding growth and securing economic development in the areas surrounding Rickenbacker and the US 23 corridor. The partnership had already been successful negotiating a Cooperative Economic Development Agreement, and desired to follow that effort with a community wide comprehensive master plan to help guide the communities in making growth related decisions. The partnership selected the G2 Planning and Design to lead the effort to bring the communities together and guide them through a successful planning process.

Residents and stakeholder groups were engaged to develop goals and objectives for the plan and to secure political buy-in for future adoption. The final plan incorporated recommendations for land use, economic development, transportation and pedestrian connectivity, sharing of community services, the preservation and enhancement of community character, and gateways and branding. The final adoption of the plan was a testament to the effort and commitment of community leaders, and the ability of G2 to bring together diverse groups of people, with sometimes competing interests, to collaborate on developing common goals.