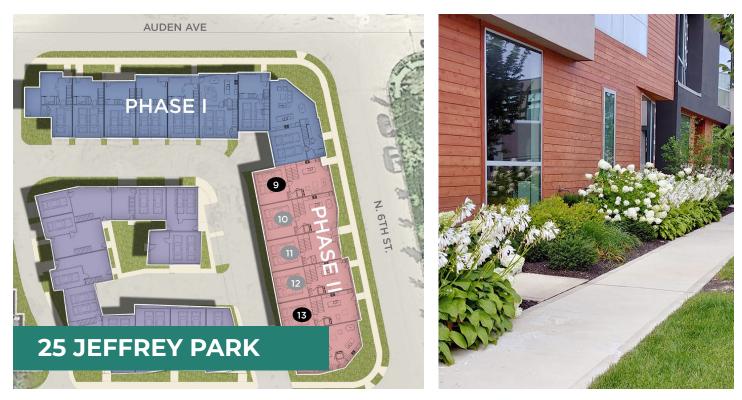

Located between downtown Columbus and the south campus gateway, 25 Jeffrey Park is an upscale custom condominium development that features luxury residences in a clean contemporary style. G2 provided the landscape architectural services, including the preliminary plans, city approval documents, public presentations, and the construction documentation for the entire development. G2 also collaborated with realtors to produce marketing brochures, renderings and cut-sheets for the unit listings.