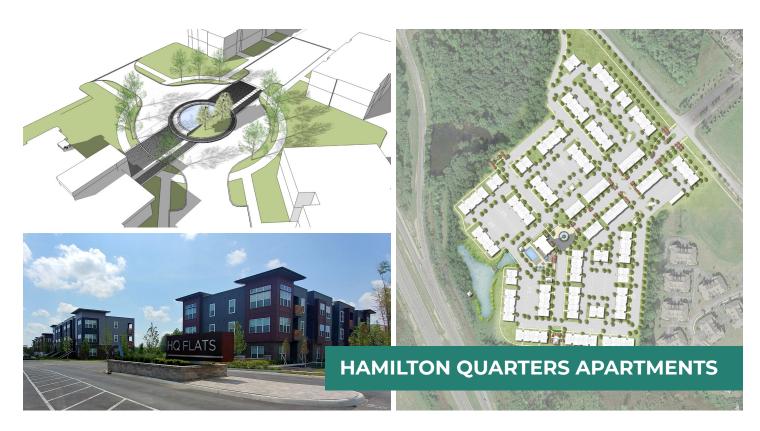

Hamilton Quarters is multi-family project within a large scale, mixed-use development, sited on 320 acres at the State Route 161 and Hamilton Road interchange. The Hamilton Quarters Apartment complex spans 44 acres and comprises approximately 800 dwelling units. Amenities within the complex include a clubhouse, pool and sun deck, nature preserve, courtyards, playgrounds, outdoor fireplaces, recreation areas and lush entry features. G2 provided the conceptual designs for these amenities and carried the vision through construction documentation.

## PROJECT INFORMATION

Location: Columbus, Ohio

Client: CASTO

Services: Conceptual Design

> **Graphic Presentation** Design Development

Construction Documentation