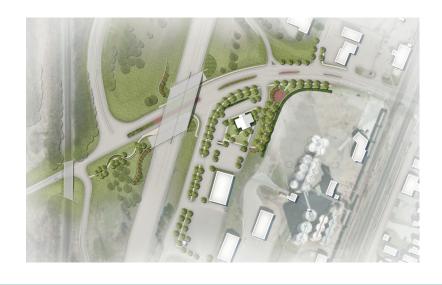

The Route 22 Corridor in Circleville, Ohio builds on the Circleville brand and creates a unique and dynamic entry that conveys pride in the city. G2 identified all internal and external forces that can benefit or potentially harm the success of this project. The design evolved as the community was engaged to measure attainable objectives, evaluate impact, and identify the wants and wishes of the community. The adjacent property owner, Cargill, strongly influenced the design as G2 respectfully reached out to the company to ensure their needs are addressed. As the solution emerged, G2 strategically designed the project to be implemented in phases. The design costs can be easily itemized, giving the client the financial flexibility to seek funding from multiple resources.