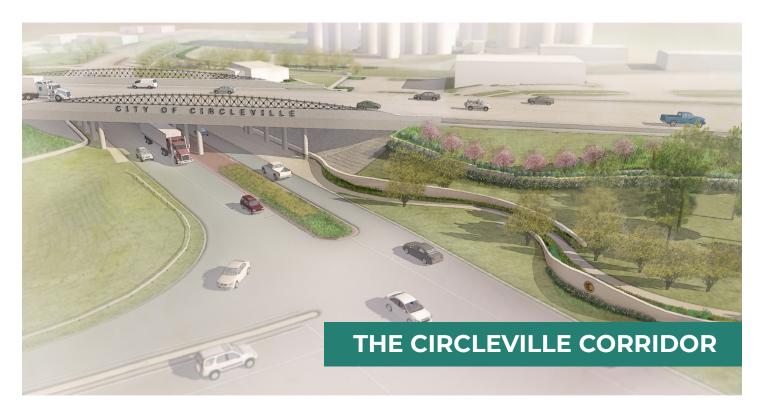

The Route 22 Corridor in Circleville, Ohio builds on the Circleville brand and creates a unique and dynamic entry that conveys pride in the city. G2 identified all internal and external forces that can benefit or potentially harm the success of this project. The design evolved as the community was engaged to measure attainable objectives, evaluate impact, and identify the wants and wishes of the community. The adjacent property owner, Cargill, strongly influenced the design as G2 respectfully reached out to the company to ensure their needs are addressed. As the solution emerged, G2 strategically designed the project to be implemented in phases. The design costs can be easily itemized, giving the client the financial flexibility to seek funding from multiple resources.